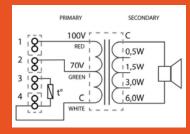

- Excellent price-quality ratio (both telephone and PA)
- STC meets the onboard demands
- Peripheral equipment ready for delivery within 24h

| 70/100V combined<br>transformer Primary<br>connections |       |  |
|--------------------------------------------------------|-------|--|
| White: Green                                           | 70V   |  |
| White: Red                                             | 100V  |  |
| Secondary nominal tappings                             |       |  |
| C : 6W                                                 | 6,0 W |  |
| C : 3W                                                 | 3,0 W |  |
| C : 1,5W                                               | 1,5 W |  |
| C: 0,5W                                                | 0,5 W |  |