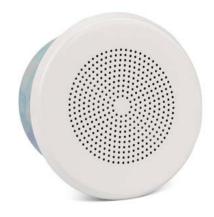

# **STC-1105**

## **PART OF STC-PUBLIC ADDRESS**

# **Description:**

- · Flush mounting ceiling speaker
- Mounting with 2 screws, bracket
- Aluminium speaker cover RAL9010
- B15 steel fire dome
- Cable glands 2 x M20
- Thermal fuse
- Ceramic connection terminals
- MED type approval MEDB00008NU (BS-560T-MED)