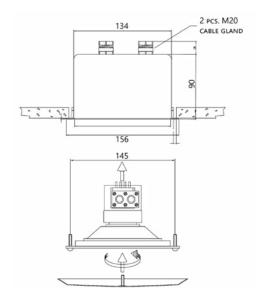

with 2 screws, bracket
- Aluminium speaker cover RAL9010
- B15 steel fire dome
- Cable glands 2 x M20
- Thermal fuse
- Ceramic connection terminals
- MED type approval MEDB00008NU (BS-560T-MED)

## **Technical data:**

| • | Standard version            | 50/100V transformer |
|---|-----------------------------|---------------------|
| • | Rated power                 | 6W                  |
| • | SPL 1W/1m                   | 90dB                |
| • | SPL rated power             | 97dB                |
| • | Dispersion (-6dB) 1kHz/4kHz | 170° / 60°          |
| • | Ambient temp.               | -20 to 90°C         |
| • | Frequency range             | 130-15000Hz         |
| • | Weight                      | 0,9 kg              |
|   |                             |                     |



#### **Dimensions**

Ceiling cut-out: 136 mm Installation depth: 90 mm